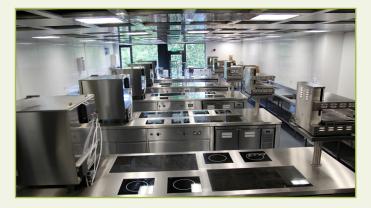

## The Kitchens

#### The Heartwood Training Kitchen

Capacity: 20 work stations

#### Equipment includes:

Unox electric ovens; salamanders; electric induction ranges; gas solid tops; twin tank gas fryer; upright freezer; upright reach in refrigerator.