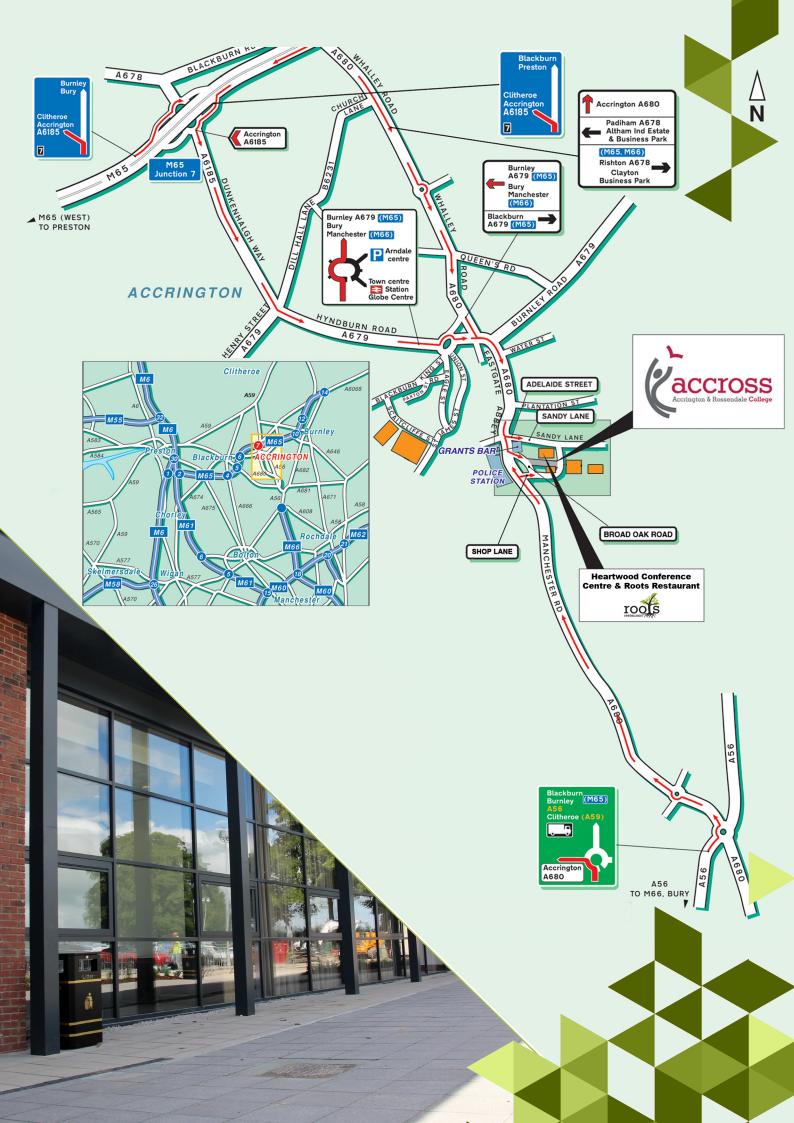

## Where are we?

Broad Oak Campus Sandy Lane Accrington Lancashire BB5 2AR

## How to find us...

Accrington and Rossendale College's scenic Broad Oak Campus is situated on the out-skirts of Accrington with a wealth of greenery running through the heart of it to give you a friendly welcoming feel!

The Heartwood Centre is easily accessed by car, bus and train.

#### By car

The region's motorway network is within 10 minutes drive away (M65 / M61 / M6).

#### By bus

There are frequent buses to the immediate area as well as into Manchester and Preston.

#### By train

The town's train station has regular services to locations across the region and connections to rail links for the rest of the UK. It's just a 30 minute train ride to Manchester's Victoria Station, 20 minutes to Preston and 30 minutes to Leeds.