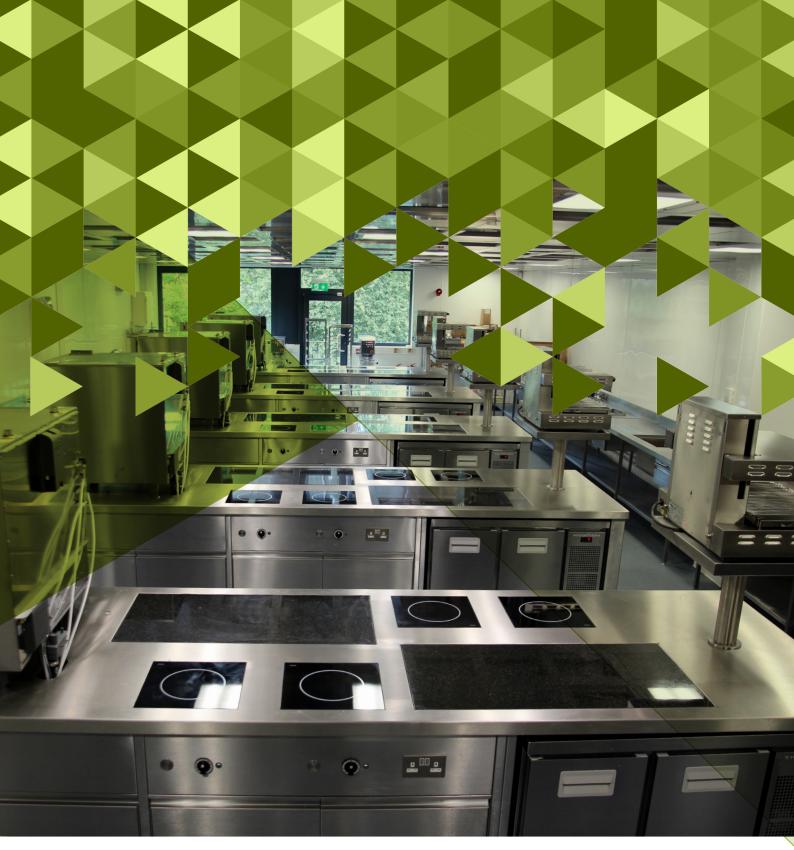

# Kitchen Hire at the Heartwood Centre

Our new state of the art Heartwood Centre boasts brand new facilities which can be hired by individuals and companies wishing to arrange product and recipe development and testing, filming and food photography.

We offer the following areas for hire all of which are equipped with:

- Fast wireless networking
- The latest 65" full HD touch screen displays with high quality sound bars and speakers
- High performance touch screen computers
- HD video camera with tripod.

#### The Heartwood Training Kitchen

Capacity: 20 work stations

#### Equipment includes:

Unox electric ovens; salamanders; electric induction ranges; gas solid tops; twin tank gas fryer; upright freezer; upright reach in refrigerator.