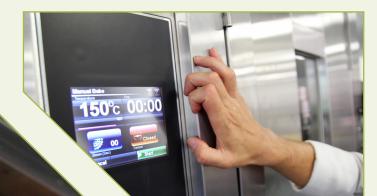

#### Equipment includes:

Unox electric ovens; salamanders; electric induction ranges; gas solid tops; twin tank gas fryer; upright freezer; upright reach in refrigerator.

#### Equipment includes:

Unox ovens; salamanders; electric induction ranges; under counter refrigeration; reach in blast chiller; upright freezer; upright reach in refrigerator.