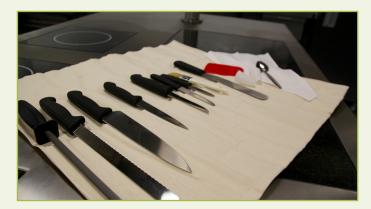

## The Kitchens

#### The Heartwood Training Kitchen

Capacity: 20 work stations

#### Equipment includes:

Unox electric ovens; salamanders; electric induction ranges; gas solid tops; twin tank gas fryer; upright freezer; upright reach in refrigerator.